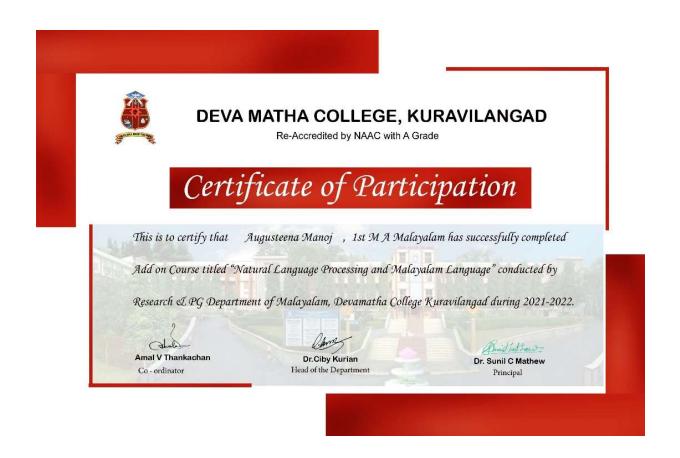

## Sample of Certificate

Bring Methel

Dr. Brincy Mathew

Add-on Course General Coordinator

Dept. of Malayalam

Deva Matha College, Kuravilangad